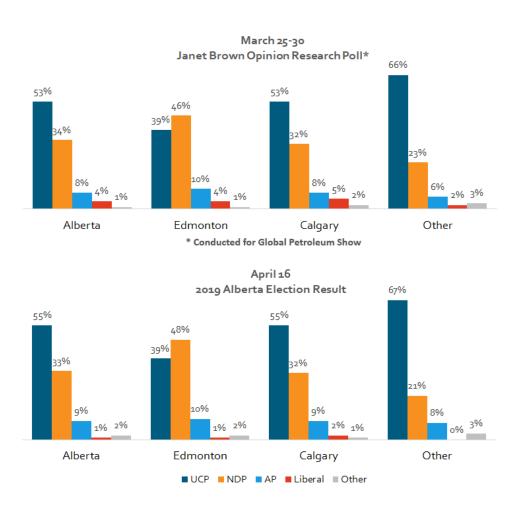

6 59 5% 9% 5% 3% 6% 22% 0% 3% 5% 6% 10% 5% 0% DF В В LM K K \$40,000 to less than \$60,000 99 10 2 30 23 57 21 69 76 99 0 8% 9% 6% 9% 37% 0% 8% 12% 8% 6% 9% 8% 0% K LM K \$60,000 to less than \$80,000 110 61 10 11 4 24 28 80 31 79 0 110 0% 9% 8% 11% 9% 12% 11% 9% 9% 8% 10% 0% 29% KM L \$80,000 to less than \$100,000 92 143 11 5 28 45 97 54 89 0 143 12% 13% 13% 12% 14% 11% 14% 11% 0% 38% 0% 13% 6% KM L \$100,000 to less than \$120,000 121 92 5 8 2 13 37 82 50 71 0 121 10% 13% 6% 7% 5% 6% 12% 10% 13% 9% 0% 32% 0% F В KM Over \$120,000 399 315 21 16 3 43 109 284 231 399 168 0 0 33% 43% 25% 14% 8% 19% 34% 34% 43% 29% 0% 0% 100% CDEF Be В M KLBcВ M DK/ NA 162 65 11 23 10 49 37 112 36 123 0 0 0

27%

В

22%

В

11%

13%

9%

15%

0%

0%

14%

9%

DEF

13%

20%

В

0%

## Insights you can trust



## Janet Brown delivers insights you can trust

Together with Trend Research, Janet Brown conducted the only poll during the 2019 Alberta provincial election with results that were within the margin of error for all political parties across three regions in Alberta.

www.janetbrown.ca